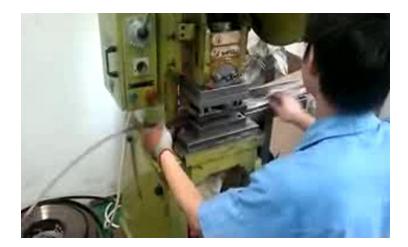

## Application:

The punching machine is to make snap band used for filter bag, cutting the snap band into the required length and punching two holes on both ends at one time. Both galvanized carbon steel and stainless steel are available for snap band.